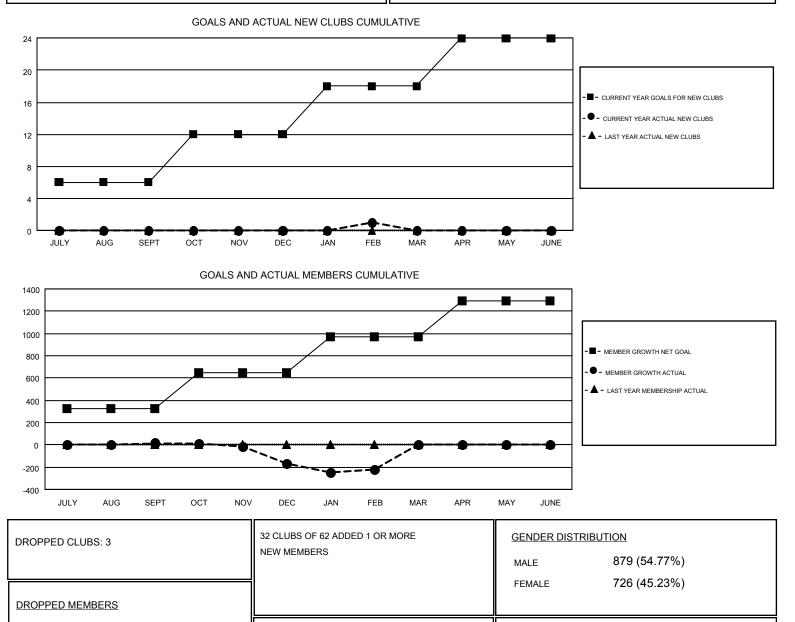

#### GMT: SAYED RIZWAN QADRI

| GMT CA ( | 5-Afr |
|----------|-------|
|----------|-------|

| Clubs                 |               |           |               | Members<br>RESULTS FOR 2018-2019 |                           |                         |                                                    |
|-----------------------|---------------|-----------|---------------|----------------------------------|---------------------------|-------------------------|----------------------------------------------------|
| RESULTS FOR 2018-2019 |               |           |               |                                  |                           |                         |                                                    |
| QUARTER               | NEW CLUB GOAL | NEW CLUBS | DROPPED CLUBS | QUARTER                          | MEMBER GROWTH NET<br>GOAL | MEMBER GROWTH<br>ACTUAL | DROPPED<br>MEMBERS ACTUAL<br>(including transfers) |
| JULY/AUG/SEPT         | 6             | 0         | 0             | JULY/AUG/SEPT                    | 324                       | 55                      | 34                                                 |
| OCT/NOV/DEC           | 6             | 0         | 0             | OCT/NOV/DEC                      | 324                       | 18                      | 201                                                |
| JAN/FEB/MAR           | 6             | 1         | 3             | JAN/FEB/MAR                      | 324                       | 71                      | 102                                                |
| APR/MAY/JUNE          | 6             | 0         | 0             | APR/MAY/JUNE                     | 324                       | 0                       | 0                                                  |

CLICK HERE FOR CUMULATIVE

MEMBERSHIP DATA

7

24

306

337

TOTAL FAMILY UNIT MEMBERS

FAMILY MEMBERS PAYING HALF